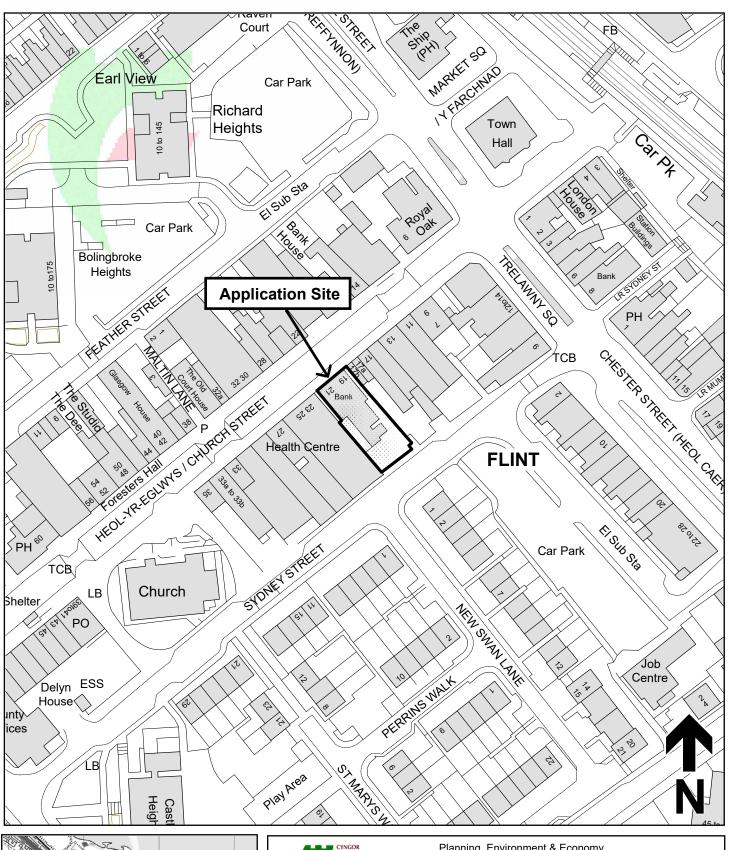

## Legend

Planning Application Site

Adopted Flintshire Unitary Development Plan Settlement Boundary This plan is based on Ordnance Survey Material with the permission of the Controller of Her Majesty's Stationery Office. © Crown Copyright. Unauthorised reproduction infringes Crown Copyright and may lead to prosecution or civil proceedings. Licence number: 100023386
Flintshire County Council, 2023.

Map Scale: 1:1250

OS Map: SJ 2473

Application: COU/000751/23